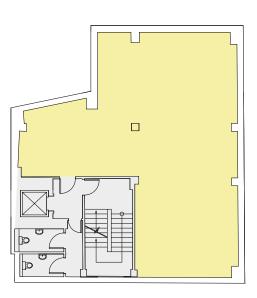

#### TYPICAL (SECOND/THIRD/FOURTH)

Office – 102 sq m / 1,099 sq ft

St John's Square