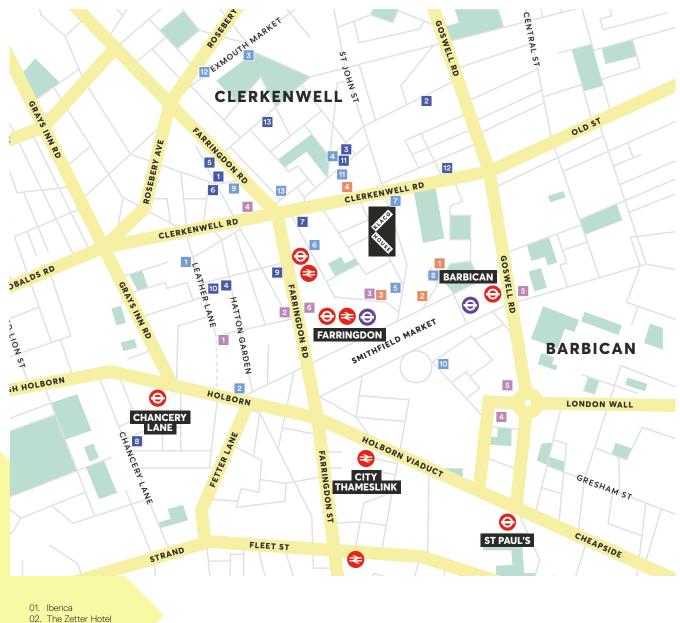

## TRAVEL NEAR & FAR

Just a short walk away from Klaco House, Farringdon station offers excellent travel connections in all directions via the London Underground network. For destinations further afield – Thameslink provides connection beyond London to Brighton and both Luton and Gatwick airports.