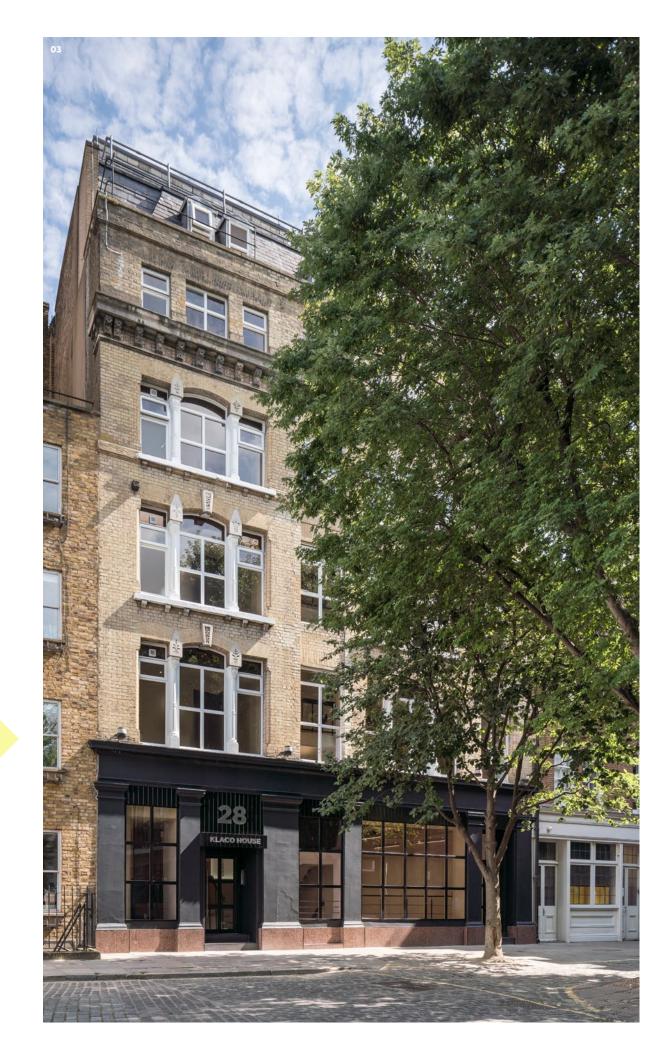

01. First Floor

02. Staircase 03. Klaco House Exterior

## A NEW PERSPECTIVE

This former Victorian warehouse has been comprehensively refurbished in London's creative and technology hub.

The building provides 4,361 sq ft of sleek and modern office space, designed to the highest specification expected by occupiers in Clerkenwell and Farringdon.