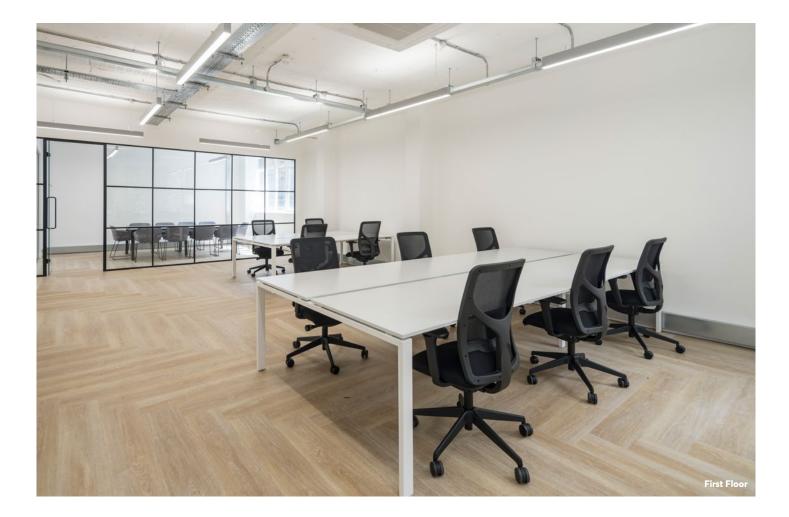

01. First Floor

02. Staircase 03. Klaco House Exterior

The first floor has been fully fitted to provide 1,084 sq ft of space ready for occupation.

A bespoke fit can be provided on any of the upper floors subject to terms.

Reception Detail
1st Floor
On-Floor WCs
Third Floor

#### FITTED FIRST FLOOR

Office - 101 sq m / 1,084 sq ft

| Workstations           | 10 | Kitchenette           | 01 |
|------------------------|----|-----------------------|----|
| 10 person meeting room | 01 | Total Fixed Headcount | 10 |
| Breakout area          | 01 |                       |    |