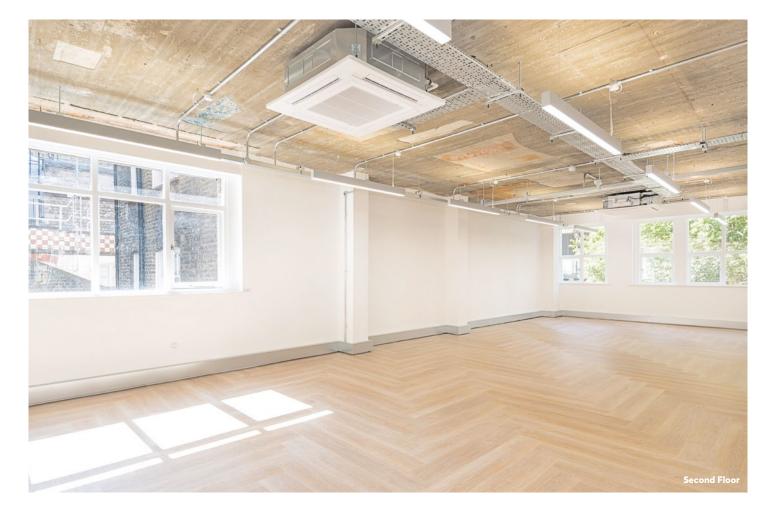

#### TYPICAL (SECOND/THIRD/FOURTH)

Office – 102 sq m / 1,099 sq ft

St John's Square