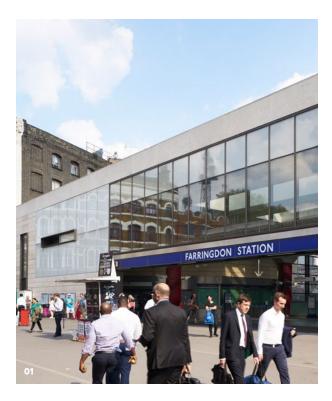

## TRAVEL NEAR & FAR

Just a short walk away from Klaco House, Farringdon station offers excellent travel connections in all directions via the London Underground network. For destinations further afield – Thameslink provides connection beyond London to Brighton and both Luton and Gatwick airports.

Journey times taken from the building in minutes. Source: TfL.

01. Farringdon Station02. Smithfield Market 03. Farringdon Station

- 04. Cowcross Street Ticket Hall CGI 05. Long Lane Entrance CGI