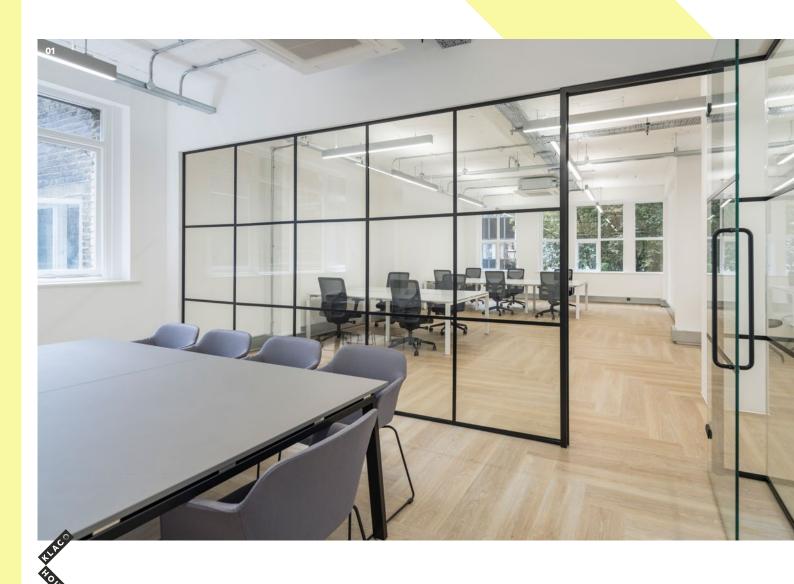

01. First Floor

02. Staircase 03. Klaco House Exterior

The first floor has been fully fitted to provide 1,084 sq ft of space ready for occupation.

A bespoke fit can be provided on any of the upper floors subject to terms.

Reception Detail
1st Floor
On-Floor WCs
Third Floor