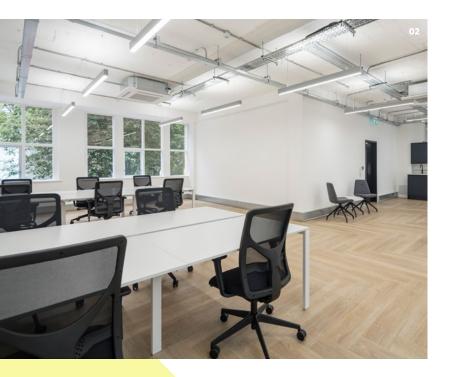

The first floor has been fully fitted to provide 1,084 sq ft of space ready for occupation.

A bespoke fit can be provided on any of the upper floors subject to terms.

Reception Detail
1st Floor
On-Floor WCs
Third Floor

#### SCHEDULE OF AREAS

| Floor        | Use    | sq m | sq ft |
|--------------|--------|------|-------|
| Fifth        | Office | LET  | LET   |
| Fourth       | Office | 102  | 1,099 |
| Third        | Office | 101  | 1,090 |
| Second       | Office | 101  | 1,088 |
| First        | Office | 101  | 1,084 |
| Ground       | Office | LET  | LET   |
| LG           | Office | LET  | LET   |
| Total Office |        | 304  | 4,361 |

#### FITTED FIRST FLOOR

Office - 101 sq m / 1,084 sq ft

| Workstations           | 10 | Kitchenette           | 01 |
|------------------------|----|-----------------------|----|
| 10 person meeting room | 01 | Total Fixed Headcount | 10 |
| Breakout area          | 01 |                       |    |