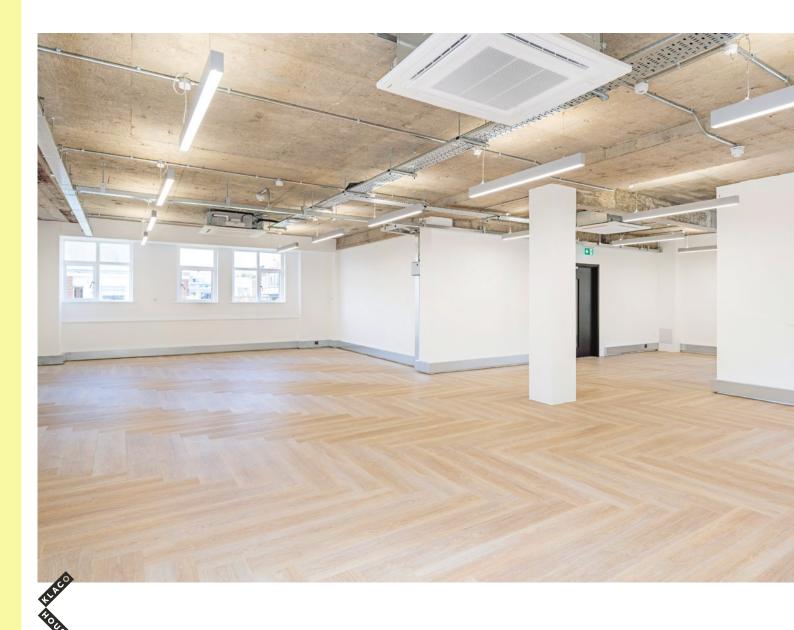

The first floor has been fully fitted to provide 1,084 sq ft of space ready for occupation.

A bespoke fit can be provided on any of the upper floors subject to terms.

Reception Detail
1st Floor
On-Floor WCs
Third Floor

#### SCHEDULE OF AREAS

| Floor        | Use    | sq m | sq ft |
|--------------|--------|------|-------|
| Fifth        | Office | LET  | LET   |
| Fourth       | Office | 102  | 1,099 |
| Third        | Office | 101  | 1,090 |
| Second       | Office | 101  | 1,088 |
| First        | Office | 101  | 1,084 |
| Ground       | Office | LET  | LET   |
| LG           | Office | LET  | LET   |
| Total Office |        | 304  | 4,361 |

#### FITTED FIRST FLOOR

Office - 101 sq m / 1,084 sq ft

| Workstations           | 10 | Kitchenette           | 01 |
|------------------------|----|-----------------------|----|
| 10 person meeting room | 01 | Total Fixed Headcount | 10 |
| Breakout area          | 01 |                       |    |