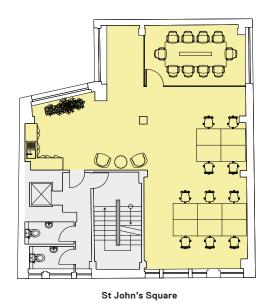

#### FITTED FIRST FLOOR

Office - 101 sq m / 1,084 sq ft

| Workstations           | 10 | Kitchenette           | 01 |
|------------------------|----|-----------------------|----|
| 10 person meeting room | 01 | Total Fixed Headcount | 10 |
| Breakout area          | 01 |                       |    |

#### TYPICAL (SECOND/THIRD/FOURTH)

Office – 102 sq m / 1,099 sq ft

St John's Square