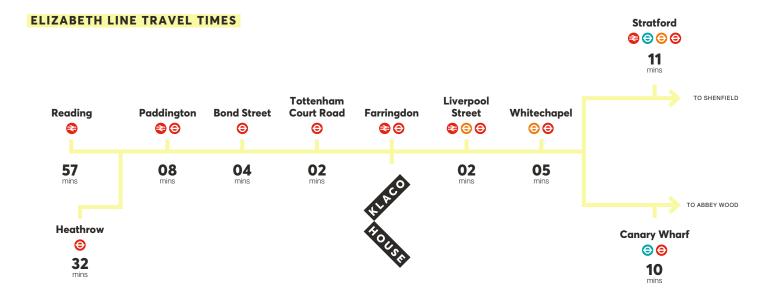

## TRAVEL NEAR & FAR

Just a short walk away from Klaco House, Farringdon station offers excellent travel connections in all directions via the London Underground network. For destinations further afield – Thameslink provides connection beyond London to Brighton and both Luton and Gatwick airports.

Journey times taken from the building in minutes. Source: TfL.

01. Farringdon Station02. Smithfield Market 03. Farringdon Station

- 04. Cowcross Street Ticket Hall CGI 05. Long Lane Entrance CGI