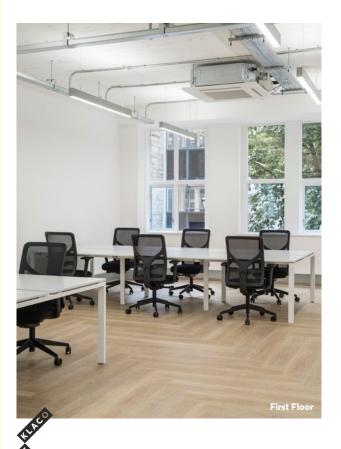

01. First Floor

02. Staircase 03. Klaco House Exterior

The first floor has been fully fitted to provide 1,084 sq ft of space ready for occupation.

A bespoke fit can be provided on any of the upper floors subject to terms.

Reception Detail
1st Floor
On-Floor WCs
Third Floor