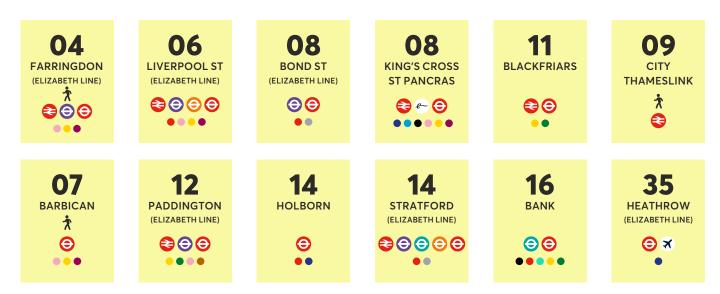

## TRAVEL NEAR & FAR

Just a short walk away from Klaco House, Farringdon station offers excellent travel connections in all directions via the London Underground network. For destinations further afield – Thameslink provides connection beyond London to Brighton and both Luton and Gatwick airports.

Journey times taken from the building in minutes. Source: TfL.

01. Farringdon Station02. Smithfield Market 03. Farringdon Station

- 04. Cowcross Street Ticket Hall CGI 05. Long Lane Entrance CGI

## NEW ARRIVAL

The new Elizabeth Line runs from the east to the west of London and beyond - with high frequency, high capacity trains - offering more transport options to occupiers.

For further information, or to arrange a viewing please contact: