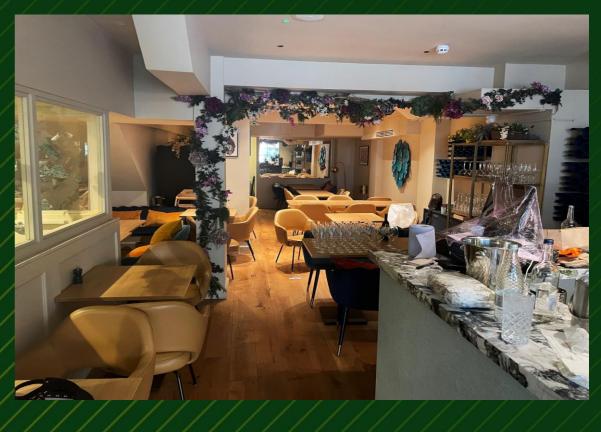

#### **ACCOMMODATION**

The premises comprise a 2 level restaurant with the following dimensions and floor areas:

Internal Width - 20/4
Depth - 58/0
Ground Floor Sales/Seating - 910 ft2
Lower Ground Sales/Seating - 505 ft2
Kitchen/Storage - 590 ft2

#### FIXTURES AND FITTINGS

The premises previously traded as Casa Luca Italian Restaurant. Many fixtures & fittings remain including kitchen cooking equipment, walk in fridge/freezer, extraction and other items, a full inventory is being compiled. These will remain as landlord's items but are available for the tenant to use (no warranty is given as to their condition or reliability\*).