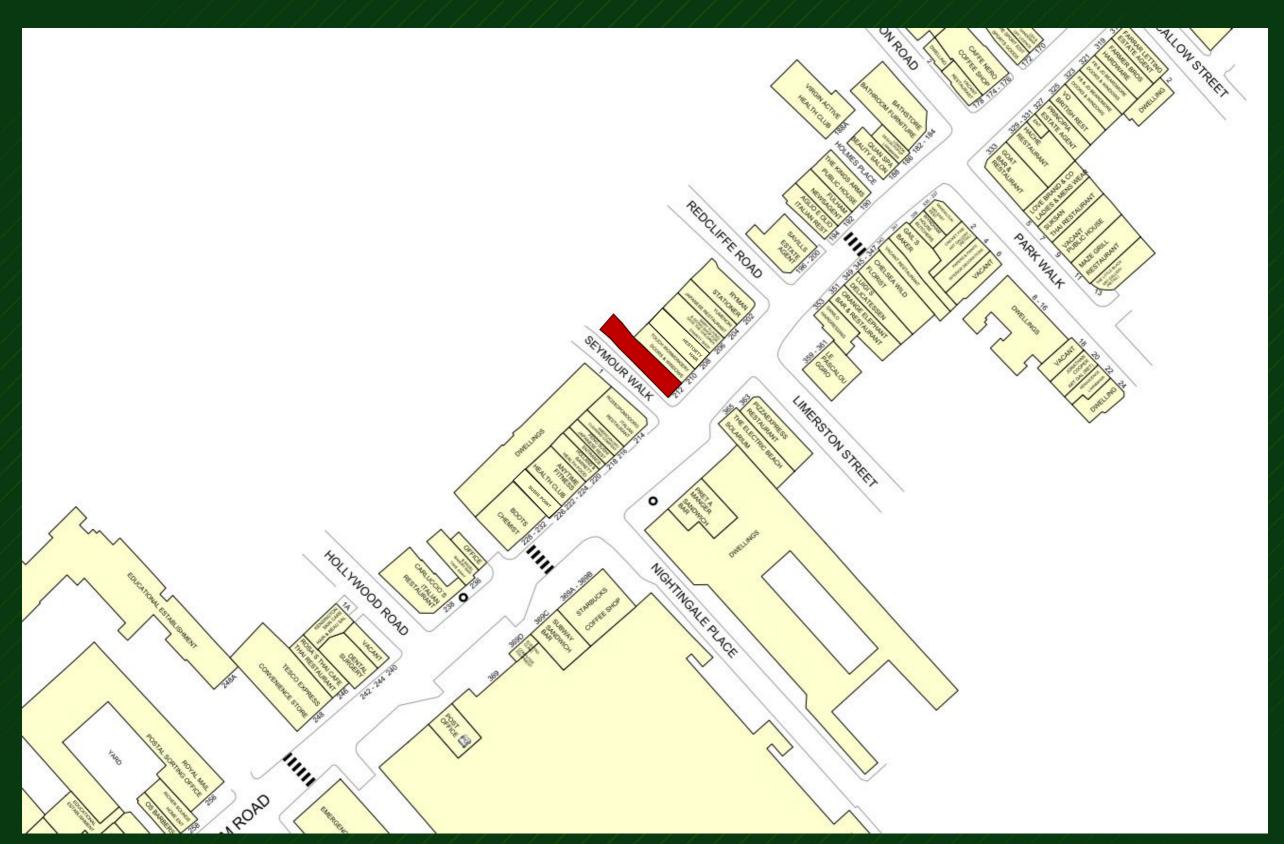

#### LOCATION

Occupies a prominent corner position opposite Chelsea & Westminster Hospital. Many F&B operators are nearby including Pret, Starbucks & Pizza Express together with many independents.