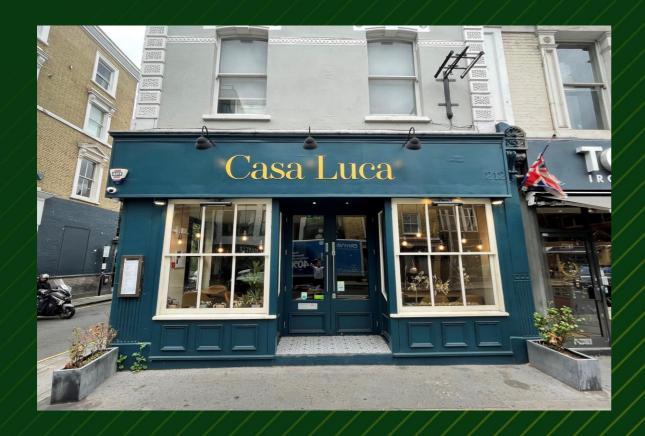

#### FIXTURES AND FITTINGS

The premises previously traded as Casa Luca Italian Restaurant. Many fixtures & fittings remain including kitchen cooking equipment, walk in fridge/freezer, extraction and other items, a full inventory is being compiled. These will remain as landlord's items but are available for the tenant to use (no warranty is given as to their condition or reliability\*).