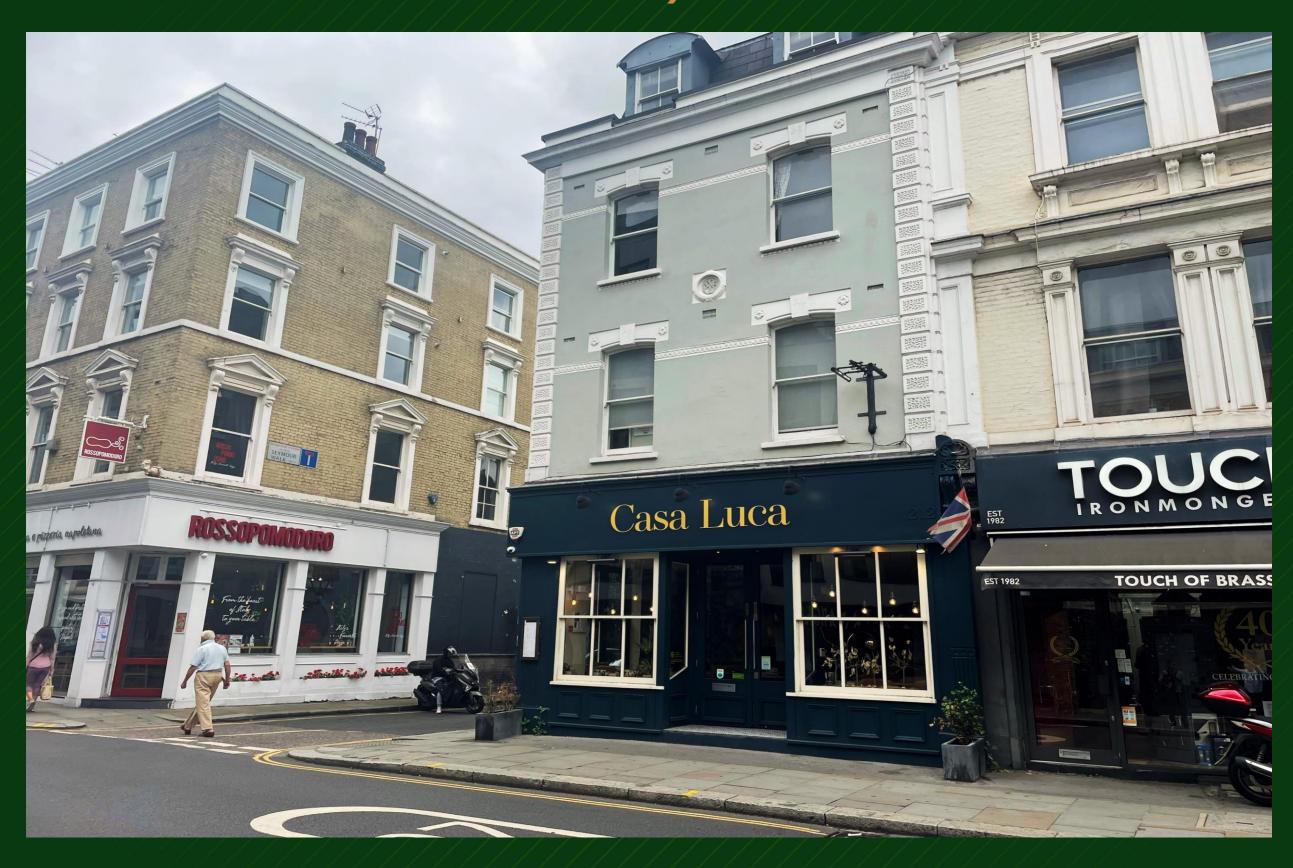

#### LOCATION

Occupies a prominent corner position opposite Chelsea & Westminster Hospital. Many F&B operators are nearby including Pret, Starbucks & Pizza Express together with many independents.

#### FIXTURES AND FITTINGS

The premises previously traded as Casa Luca Italian Restaurant. Many fixtures & fittings remain including kitchen cooking equipment, walk in fridge/freezer, extraction and other items, a full inventory is being compiled. These will remain as landlord's items but are available for the tenant to use (no warranty is given as to their condition or reliability\*).