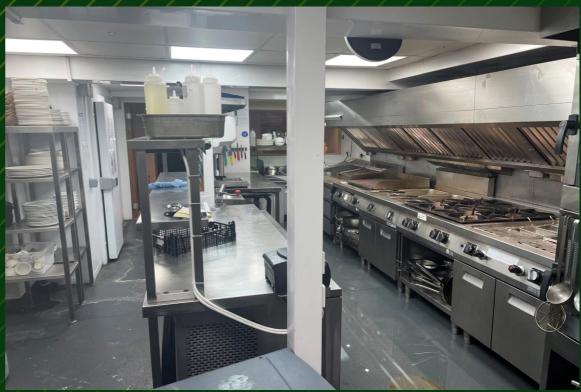

#### FIXTURES AND FITTINGS

The premises previously traded as Casa Luca Italian Restaurant. Many fixtures & fittings remain including kitchen cooking equipment, walk in fridge/freezer, extraction and other items, a full inventory is being compiled. These will remain as landlord's items but are available for the tenant to use (no warranty is given as to their condition or reliability\*).