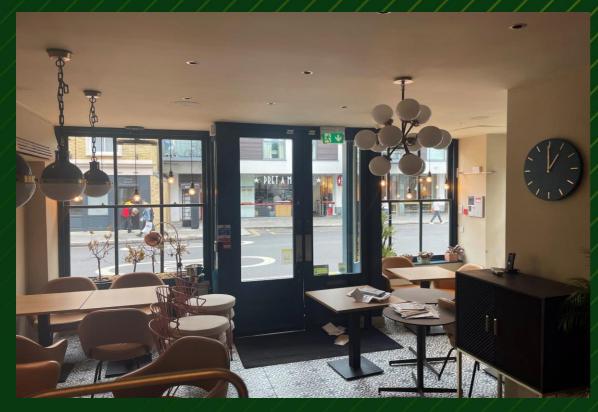

#### **ACCOMMODATION**

The premises comprise a 2 level restaurant with the following dimensions and floor areas:

Internal Width - 20/4
Depth - 58/0
Ground Floor Sales/Seating - 910 ft2
Lower Ground Sales/Seating - 505 ft2
Kitchen/Storage - 590 ft2

#### FIXTURES AND FITTINGS

The premises previously traded as Casa Luca Italian Restaurant. Many fixtures & fittings remain including kitchen cooking equipment, walk in fridge/freezer, extraction and other items, a full inventory is being compiled. These will remain as landlord's items but are available for the tenant to use (no warranty is given as to their condition or reliability\*).