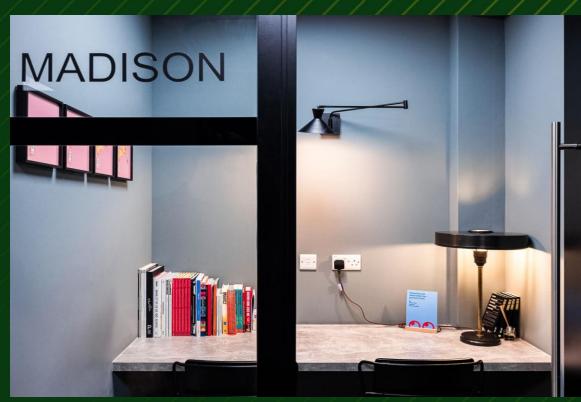

The available accommodation is arranged over the third floor and ground floors. The 3rd floor space is fitted with a meeting room, break out area, modular desk seating 38 desks, 2 meeting rooms (1x10-person 1x6-person) phone booth and 16-person hot desk seating. The ground and first floors offer partially fitted space with good floor to ceiling heights, excellent natural light and a mixture of open plan space and meeting rooms.

#### **FEATURES**

- Kitchenette
- 24-hour access
- Passenger lift
- Demised toilets
- Fitted meeting rooms
- DDA compliant
- Break out area (3rd floor)
- 38 desks & 16 hot desks (3rd floor)
- Meeting rooms
- Excellent natural light
- Good floor to ceiling height
- Selection of partially fitted/fitted floors