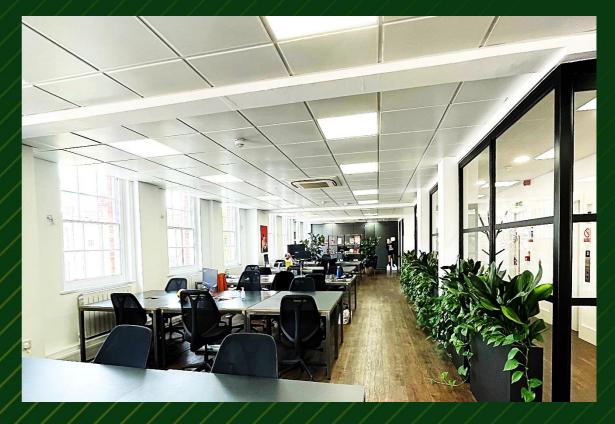

The available accommodation is arranged over the third floor and ground floors. The 3rd floor space is fitted with a meeting room, break out area, modular desk seating 38 desks, 2 meeting rooms (1x10-person 1x6-person) phone booth and 16-person hot desk seating. The ground and first floors offer partially fitted space with good floor to ceiling heights, excellent natural light and a mixture of open plan space and meeting rooms.

#### **FEATURES**

- Kitchenette
- 24-hour access
- Passenger lift
- Demised toilets
- Fitted meeting rooms
- DDA compliant
- Break out area (3rd floor)
- 38 desks & 16 hot desks (3rd floor)
- Meeting rooms
- Excellent natural light
- Good floor to ceiling height
- Selection of partially fitted/fitted floors