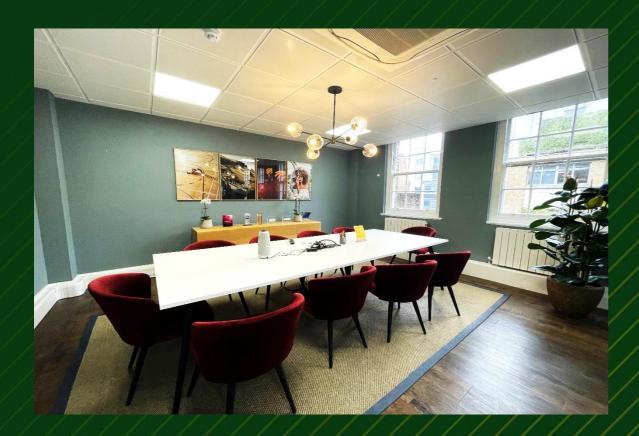

The available accommodation is arranged over the third floor and ground floors. The 3rd floor space is fitted with a meeting room, break out area, modular desk seating 38 desks, 2 meeting rooms (1x10-person 1x6-person) phone booth and 16-person hot desk seating. The ground and first floors offer partially fitted space with good floor to ceiling heights, excellent natural light and a mixture of open plan space and meeting rooms.

#### **FEATURES**

- Kitchenette
- 24-hour access
- Passenger lift
- Demised toilets
- Fitted meeting rooms
- DDA compliant
- Break out area (3rd floor)
- 38 desks & 16 hot desks (3rd floor)
- Meeting rooms
- Excellent natural light
- Good floor to ceiling height
- Selection of partially fitted/fitted floors