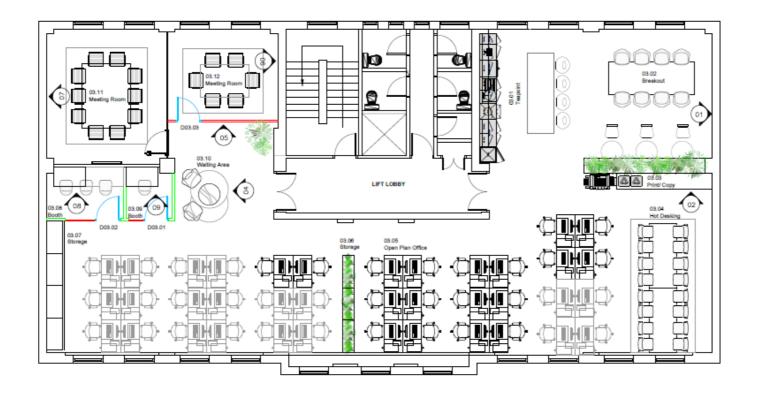

| P1  | For Client Sign off | 13.06.19 |
|-----|---------------------|----------|
| Rev | Details             | Date     |

Headcount 38 open plan desks 38no TOTAL Project 26 - 28 Bedford Row Bloomsbury London WC1R 4LP

General Arrangement Plan Level 03

© Action Workspace 2019

The available accommodation is arranged over the third floor and ground floors. The 3rd floor space is fitted with a meeting room, break out area, modular desk seating 38 desks, 2 meeting rooms (1x10-person 1x6-person) phone booth and 16-person hot desk seating. The ground and first floors offer partially fitted space with good floor to ceiling heights, excellent natural light and a mixture of open plan space and meeting rooms.

#### **FEATURES**

- Kitchenette
- 24-hour access
- Passenger lift
- Demised toilets
- Fitted meeting rooms
- DDA compliant
- Break out area (3rd floor)
- 38 desks & 16 hot desks (3rd floor)
- Meeting rooms
- Excellent natural light
- Good floor to ceiling height
- Selection of partially fitted/fitted floors