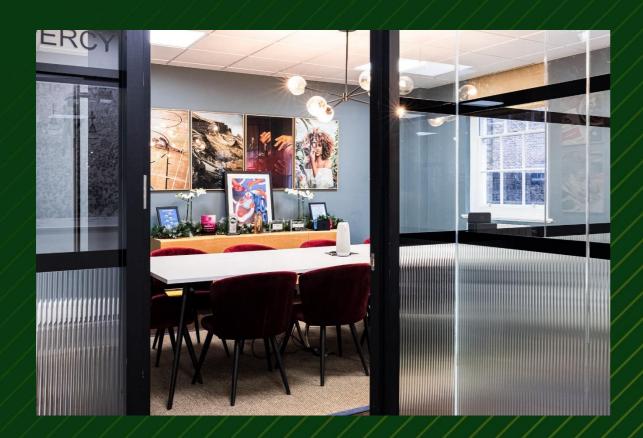

The available accommodation is arranged over the third floor and ground floors. The 3rd floor space is fitted with a meeting room, break out area, modular desk seating 38 desks, 2 meeting rooms (1x10-person 1x6-person) phone booth and 16-person hot desk seating. The ground and first floors offer partially fitted space with good floor to ceiling heights, excellent natural light and a mixture of open plan space and meeting rooms.

#### **FEATURES**

- Kitchenette
- 24-hour access
- Passenger lift
- Demised toilets
- Fitted meeting rooms
- DDA compliant
- Break out area (3rd floor)
- 38 desks & 16 hot desks (3rd floor)
- Meeting rooms
- Excellent natural light
- Good floor to ceiling height
- Selection of partially fitted/fitted floors