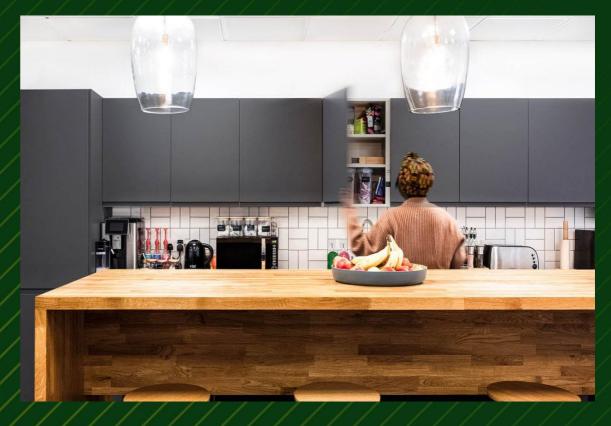

#### **FEATURES**

- Kitchenette
- 24-hour access
- Passenger lift
- Demised toilets
- Fitted meeting rooms
- DDA compliant
- Break out area (3rd floor)
- 38 desks & 16 hot desks (3rd floor)
- Meeting rooms
- Excellent natural light
- Good floor to ceiling height
- Selection of partially fitted/fitted floors