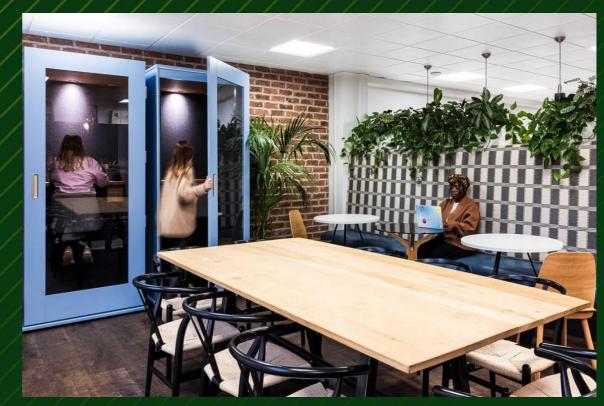

The available accommodation is arranged over the third floor and ground floors. The 3rd floor space is fitted with a meeting room, break out area, modular desk seating 38 desks, 2 meeting rooms (1x10-person 1x6-person) phone booth and 16-person hot desk seating. The ground and first floors offer partially fitted space with good floor to ceiling heights, excellent natural light and a mixture of open plan space and meeting rooms.

#### **FEATURES**

- Kitchenette
- 24-hour access
- Passenger lift
- Demised toilets
- Fitted meeting rooms
- DDA compliant
- Break out area (3rd floor)
- 38 desks & 16 hot desks (3rd floor)
- Meeting rooms
- Excellent natural light
- Good floor to ceiling height
- Selection of partially fitted/fitted floors