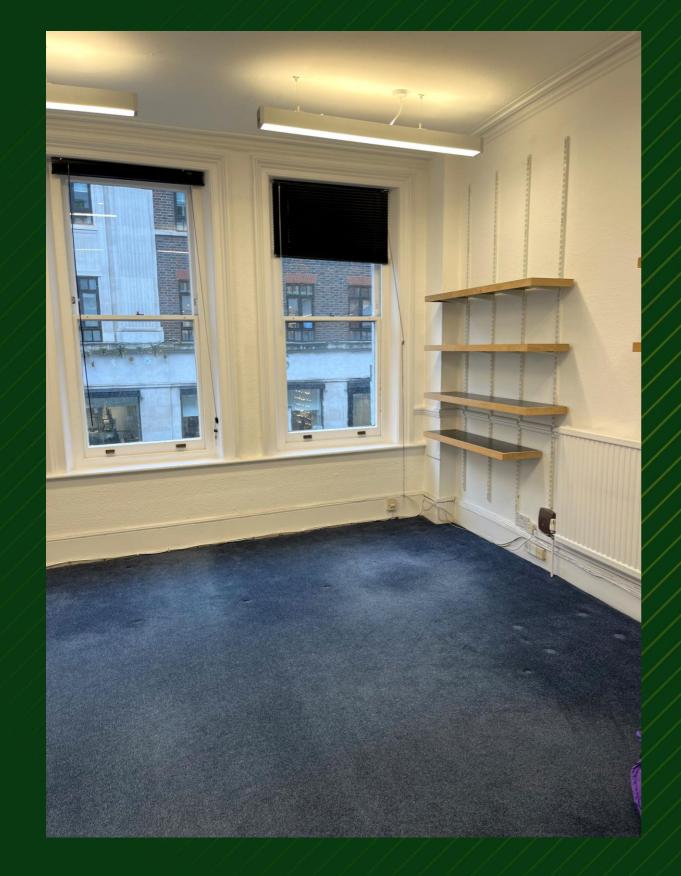

The available space is arranged over the first, second and third floors and provides centrally heated self-contained workspace

#### **FEATURES**

- Open plan workspace
- Self-contained entrance
- Excellent natural light
- Good floor to ceiling height
- Kitchenette / Shower 3rd floor
- Entry phone
- Prime location