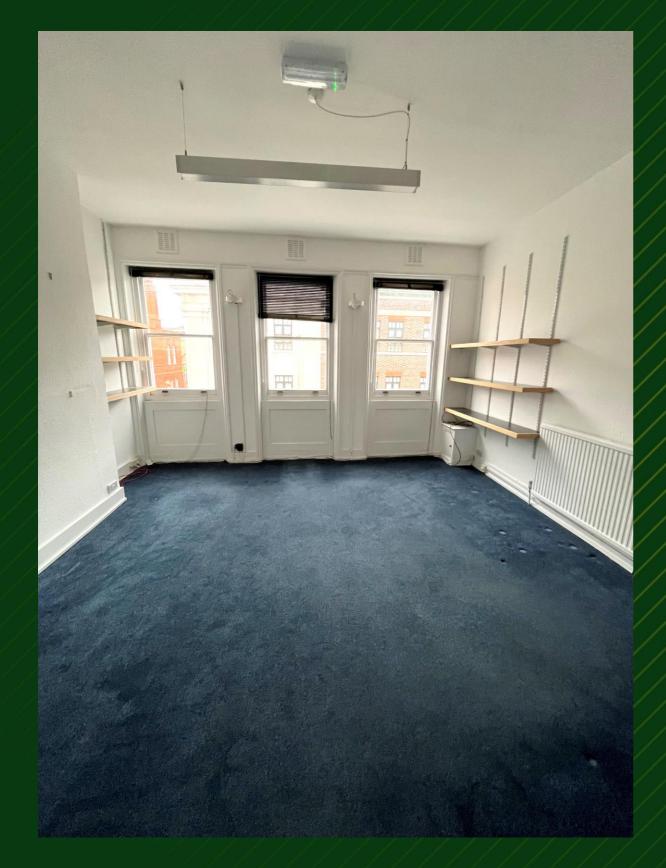

The available space is arranged over the first, second and third floors and provides centrally heated self-contained workspace

#### **FEATURES**

- Open plan workspace
- Self-contained entrance
- Excellent natural light
- Good floor to ceiling height
- Kitchenette / Shower 3rd floor
- Entry phone
- Prime location