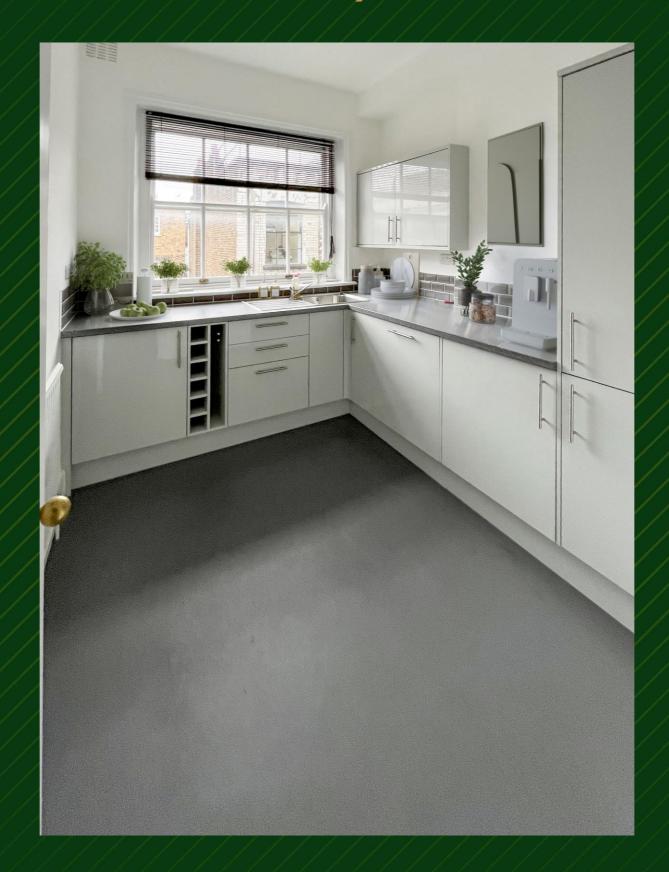

# 36 LONG ACRE

**COVENT GARDEN** 

SELF-CONTAINED WORKSPACE TO LET ON FLEXIBLE LEASE TERMS

36 LONG ACRE LONDON WC2

3RD FLOOR KITCHEN

#### **FEATURES**

- Open plan workspace
- Self-contained entrance
- Excellent natural light
- Good floor to ceiling height
- Kitchenette / Shower 3rd floor
- Entry phone
- Prime location