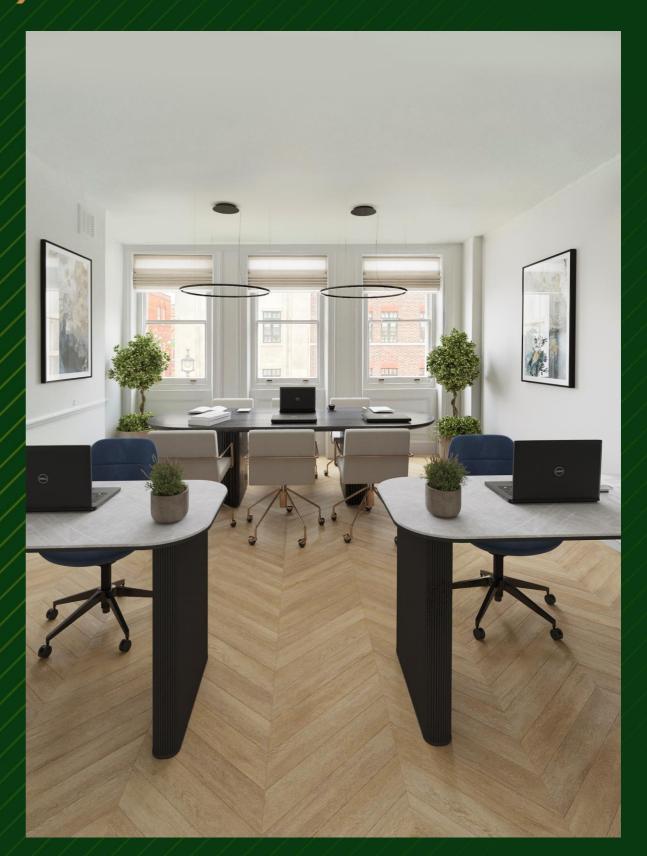

The available space is arranged over the first, second and third floors and provides centrally heated self-contained workspace

#### **FEATURES**

- Open plan workspace
- Self-contained entrance
- Excellent natural light
- Good floor to ceiling height
- Kitchenette / Shower 3rd floor
- Entry phone
- Prime location