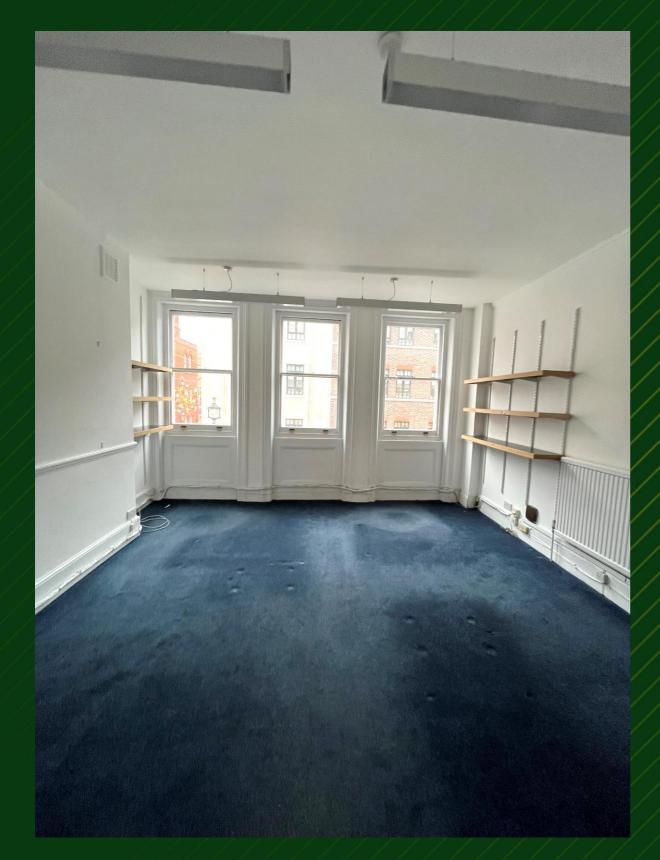

The available space is arranged over the first, second and third floors and provides centrally heated self-contained workspace

#### **FEATURES**

- Open plan workspace
- Self-contained entrance
- Excellent natural light
- Good floor to ceiling height
- Kitchenette / Shower 3rd floor
- Entry phone
- Prime location