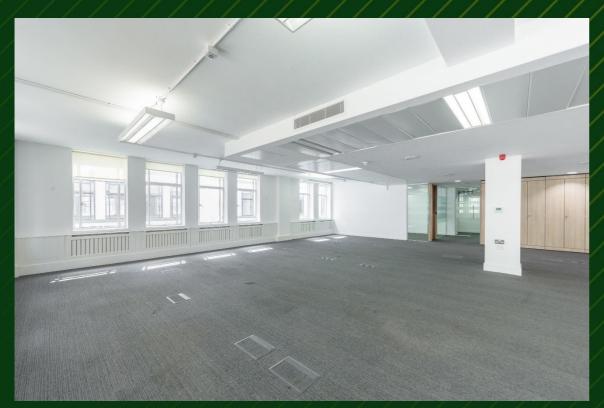

The 4th floor is currently arranged as a mixture of private offices, meeting rooms and open plan areas. The space benefits from the building having 2 cores with access available from both the North and South wings

#### **FEATURES**

- Two passenger lifts
- Air-conditioning (not tested)
- Excellent natural light
- Commissionaire
- DDA compliant
- Mixture of meeting rooms, private offices,
   break out areas and open plan space
- Refurbished common parts, entrance lobbies and WC's