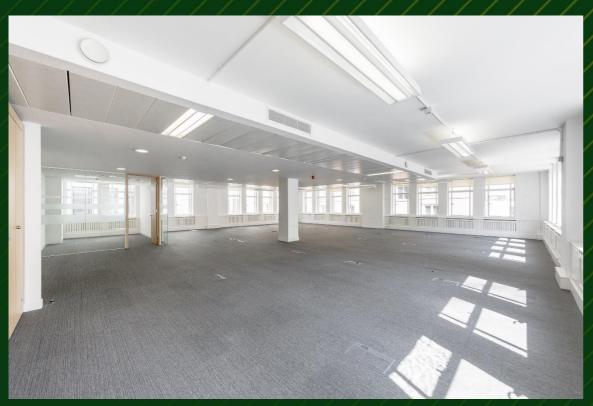

#### **ACCOMMODATION**

Artillery House is situated on the South side of Artillery Row, close to its junction Greycoat Place and Victoria Street. Public transport facilities are excellent with St James's Park and Westminster Underground Stations and Victoria British Rail Station within easy walking distance

The 4th floor is currently arranged as a mixture of private offices, meeting rooms and open plan areas. The space benefits from the building having 2 cores with access available from both the North and South wings

#### **FEATURES**

- Two passenger lifts
- Air-conditioning (not tested)
- Excellent natural light
- Commissionaire
- DDA compliant
- Mixture of meeting rooms, private offices,
   break out areas and open plan space
- Refurbished common parts, entrance lobbies and WC's