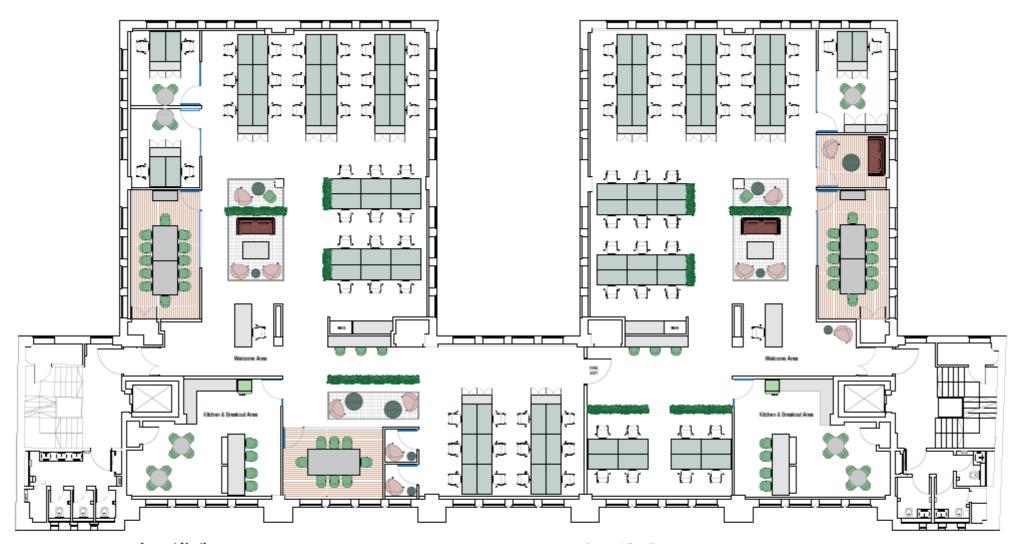

#### Layout North

Welcome Area

42no Work Stations [1400mm x 700mm]

1no Boardroom [12]

1no Meeting Room [8]

2no Offices [4]

Tea Point/ Kitchen

Quiet Working

2no Quiet Rooms

Printer/ Comms/ Services Area