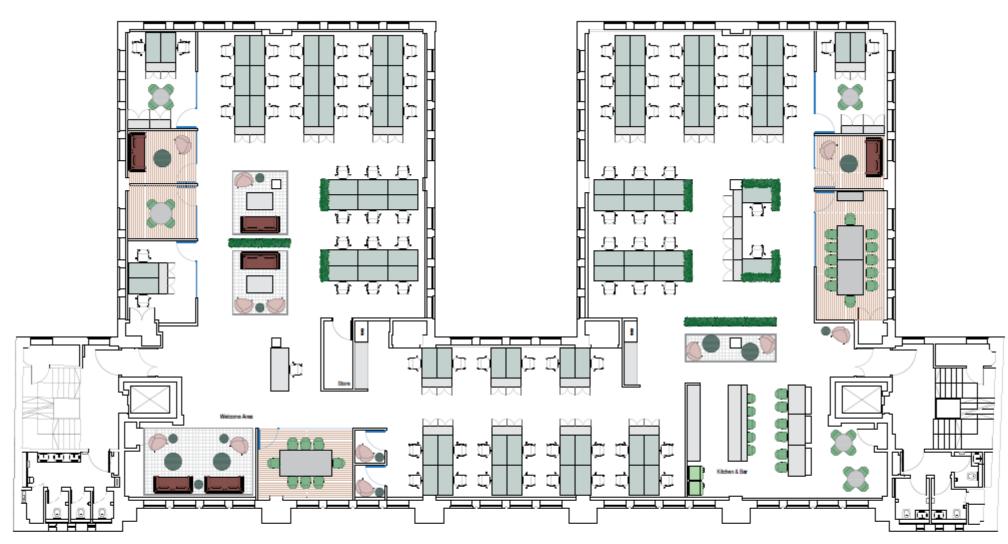

### Layout Options Welcome Area

84no Work Stations [1400mm x 700mm]

1no Boardroom [12] 4no Meeting Rooms

3no Offices [6]

2no Quiet Rooms

Tea Point/ Kitchen

Printer/ Comms/ Services Area/ Store Room