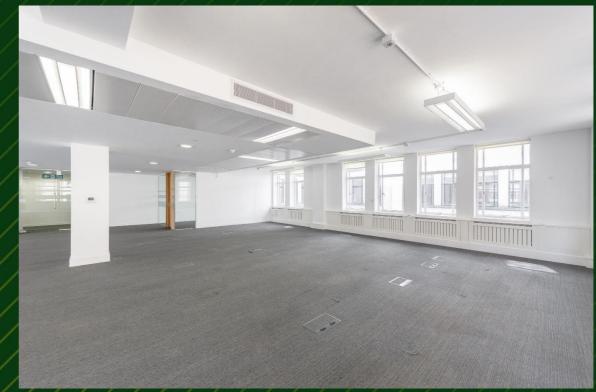

#### **ACCOMMODATION**

Artillery House is situated on the South side of Artillery Row, close to its junction Greycoat Place and Victoria Street. Public transport facilities are excellent with St James's Park and Westminster Underground Stations and Victoria British Rail Station within easy walking distance

The 4th floor is currently arranged as a mixture of private offices, meeting rooms and open plan areas. The space benefits from the building having 2 cores with access available from both the North and South wings

#### **FEATURES**

- Two passenger lifts
- Air-conditioning (not tested)
- Excellent natural light
- Commissionaire
- DDA compliant
- Mixture of meeting rooms, private offices,
   break out areas and open plan space
- Refurbished common parts, entrance lobbies and WC's