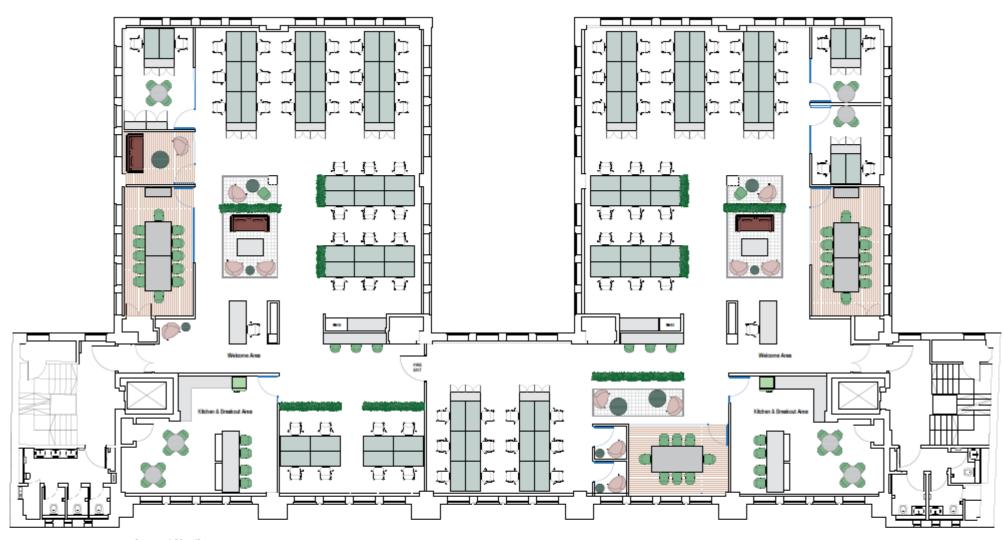

#### Layout South

Welcome Area

38no Work Stations [1400mm x 700mm]

1no Boardroom [12]

1no Meeting Room [3-4]

1no Offices [2]

Tea Point/ Kitchen

Quiet Working

Printer/ Comms/ Services Area