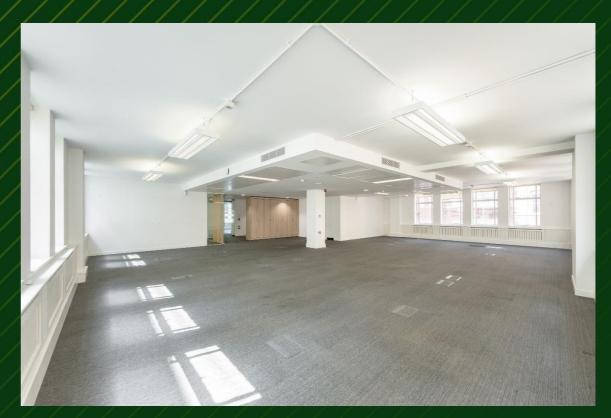

#### **ACCOMMODATION**

Artillery House is situated on the South side of Artillery Row, close to its junction Greycoat Place and Victoria Street. Public transport facilities are excellent with St James's Park and Westminster Underground Stations and Victoria British Rail Station within easy walking distance

The 4th floor is currently arranged as a mixture of private offices, meeting rooms and open plan areas. The space benefits from the building having 2 cores with access available from both the North and South wings

#### **FEATURES**

- Two passenger lifts
- Air-conditioning (not tested)
- Excellent natural light
- Commissionaire
- DDA compliant
- Mixture of meeting rooms, private offices,
   break out areas and open plan space
- Refurbished common parts, entrance lobbies and WC's