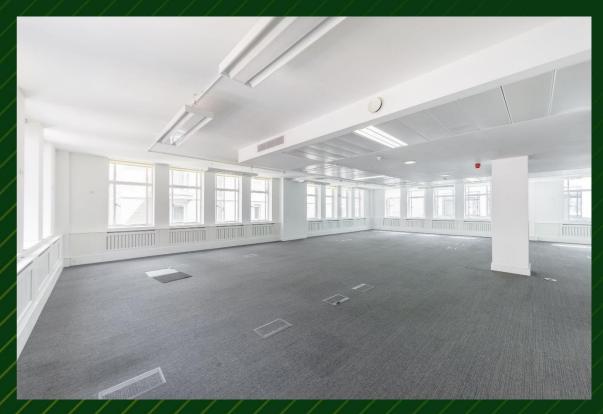

The 4th floor is currently arranged as a mixture of private offices, meeting rooms and open plan areas. The space benefits from the building having 2 cores with access available from both the North and South wings

#### **FEATURES**

- Two passenger lifts
- Air-conditioning (not tested)
- Excellent natural light
- Commissionaire
- DDA compliant
- Mixture of meeting rooms, private offices,
   break out areas and open plan space
- Refurbished common parts, entrance lobbies and WC's