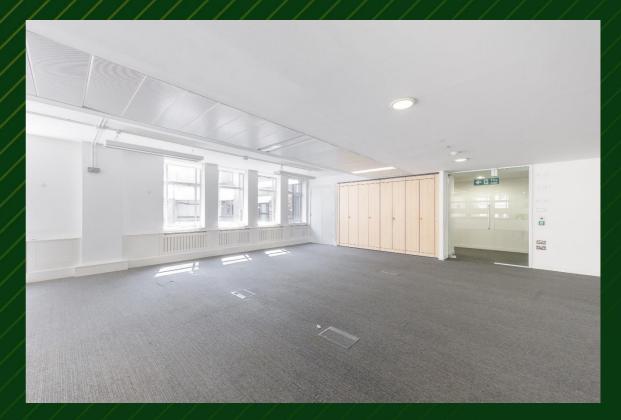

The 4th floor is currently arranged as a mixture of private offices, meeting rooms and open plan areas. The space benefits from the building having 2 cores with access available from both the North and South wings

#### **FEATURES**

- Two passenger lifts
- Air-conditioning (not tested)
- Excellent natural light
- Commissionaire
- DDA compliant
- Mixture of meeting rooms, private offices,
   break out areas and open plan space
- Refurbished common parts, entrance lobbies and WC's