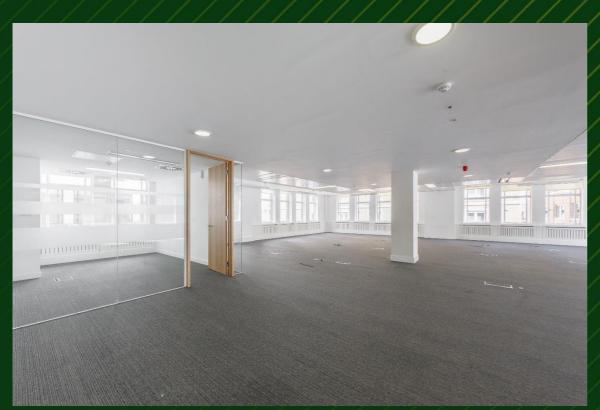

#### **ACCOMMODATION**

Artillery House is situated on the South side of Artillery Row, close to its junction Greycoat Place and Victoria Street. Public transport facilities are excellent with St James's Park and Westminster Underground Stations and Victoria British Rail Station within easy walking distance

The 4th floor is currently arranged as a mixture of private offices, meeting rooms and open plan areas. The space benefits from the building having 2 cores with access available from both the North and South wings

#### **FEATURES**

- Two passenger lifts
- Air-conditioning (not tested)
- Excellent natural light
- Commissionaire
- DDA compliant
- Mixture of meeting rooms, private offices,
   break out areas and open plan space
- Refurbished common parts, entrance lobbies and WC's