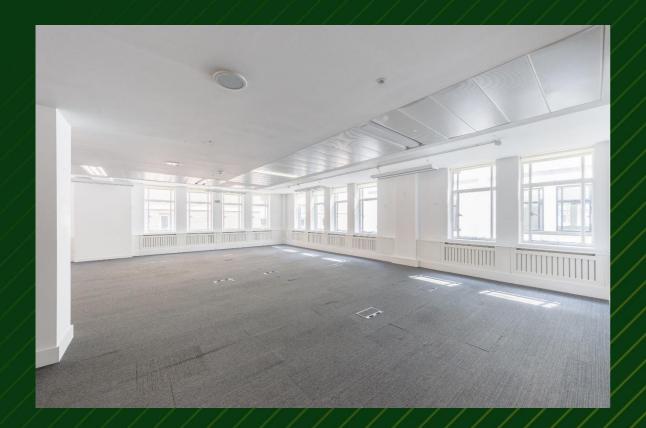

The 4th floor is currently arranged as a mixture of private offices, meeting rooms and open plan areas. The space benefits from the building having 2 cores with access available from both the North and South wings

#### **FEATURES**

- Two passenger lifts
- Air-conditioning (not tested)
- Excellent natural light
- Commissionaire
- DDA compliant
- Mixture of meeting rooms, private offices,
   break out areas and open plan space
- Refurbished common parts, entrance lobbies and WC's