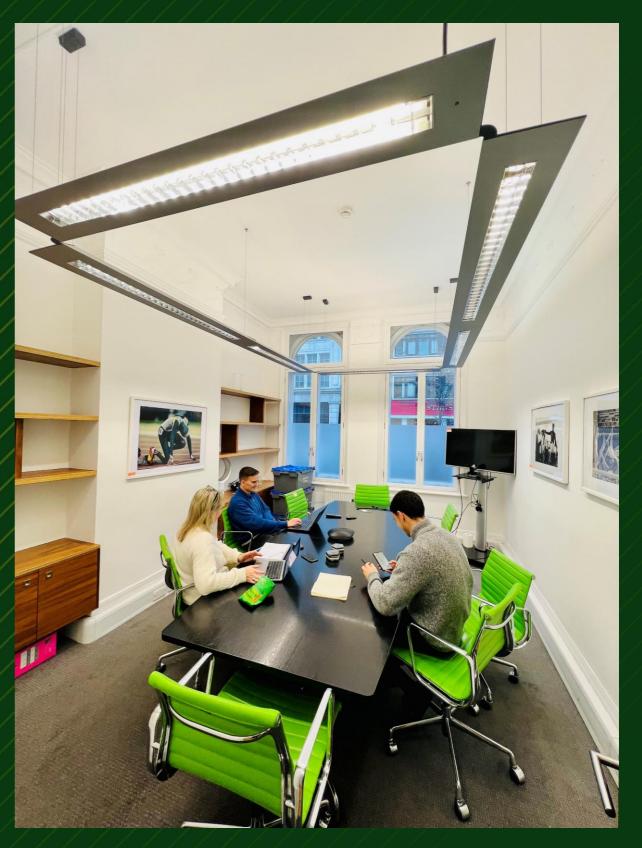

The available space is on the Ground Floor of this impressive mansion block and is set out as a number of large offices, meeting rooms, WC'S, shower facilities and a fitted kitchen. The accommodation benefits from excellent natural light and impressive floor to ceiling heights

#### **FEATURES**

- Excellent Natural light
- Exceptional Floor to ceiling heights
- Fitted Kitchen
- Impressive period style entrance
- Wooden Flooring
- Internationally renowned local amenities