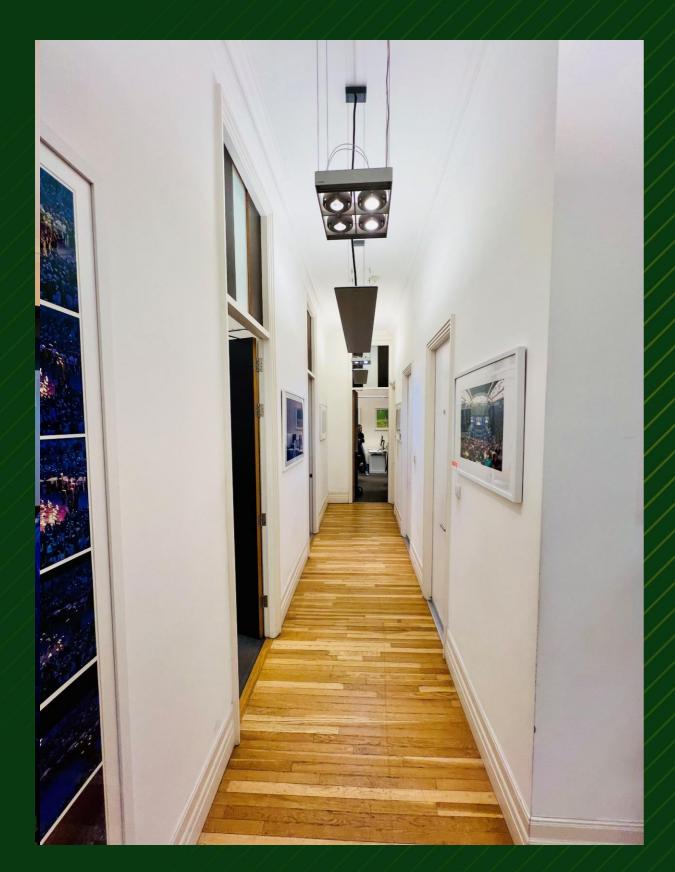

The available space is on the Ground Floor of this impressive mansion block and is set out as a number of large offices, meeting rooms, WC'S, shower facilities and a fitted kitchen. The accommodation benefits from excellent natural light and impressive floor to ceiling heights

#### **FEATURES**

- Excellent Natural light
- Exceptional Floor to ceiling heights
- Fitted Kitchen
- Impressive period style entrance
- Wooden Flooring
- Internationally renowned local amenities