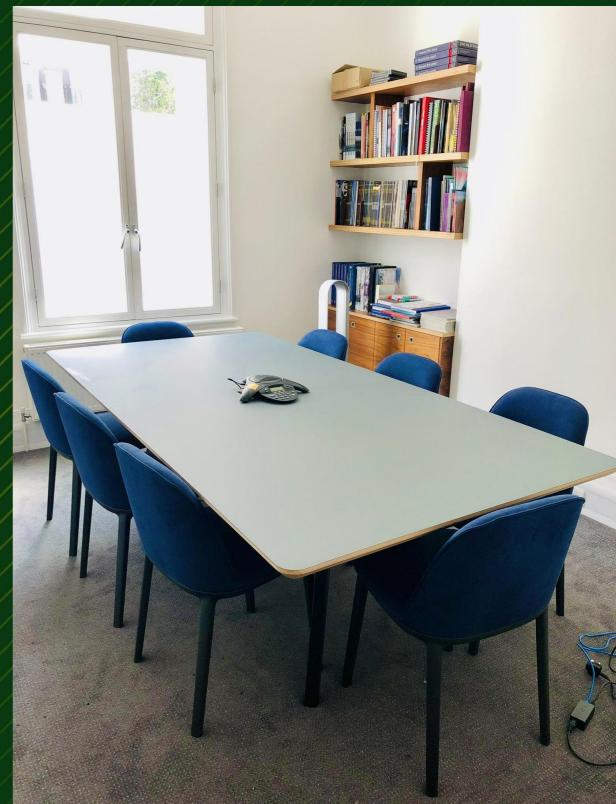

The available space is on the Ground Floor of this impressive mansion block and is set out as a number of large offices, meeting rooms, WC'S, shower facilities and a fitted kitchen. The accommodation benefits from excellent natural light and impressive floor to ceiling heights

#### **FEATURES**

- Excellent Natural light
- Exceptional Floor to ceiling heights
- Fitted Kitchen
- Impressive period style entrance
- Wooden Flooring
- Internationally renowned local amenities