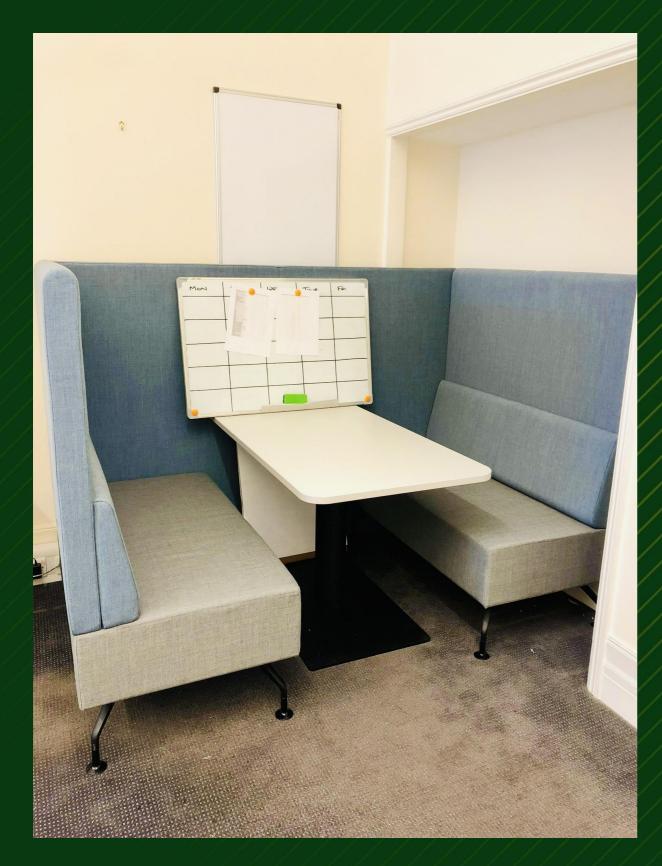

The available space is on the Ground Floor of this impressive mansion block and is set out as a number of large offices, meeting rooms, WC'S, shower facilities and a fitted kitchen. The accommodation benefits from excellent natural light and impressive floor to ceiling heights

#### **FEATURES**

- Excellent Natural light
- Exceptional Floor to ceiling heights
- Fitted Kitchen
- Impressive period style entrance
- Wooden Flooring
- Internationally renowned local amenities