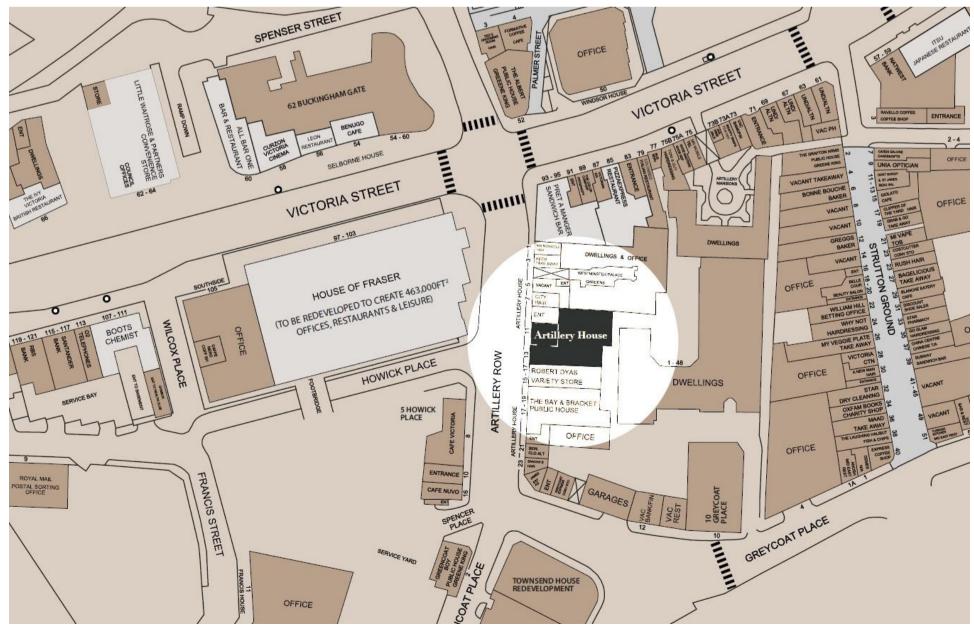

### LOCATION

The units occupy a prominent location adjacent to Robert Dyas and Bay & Bracket PH. Victoria St is nearby where occupiers include Pret, Waitrose, Leon, The Ivy & Boots.