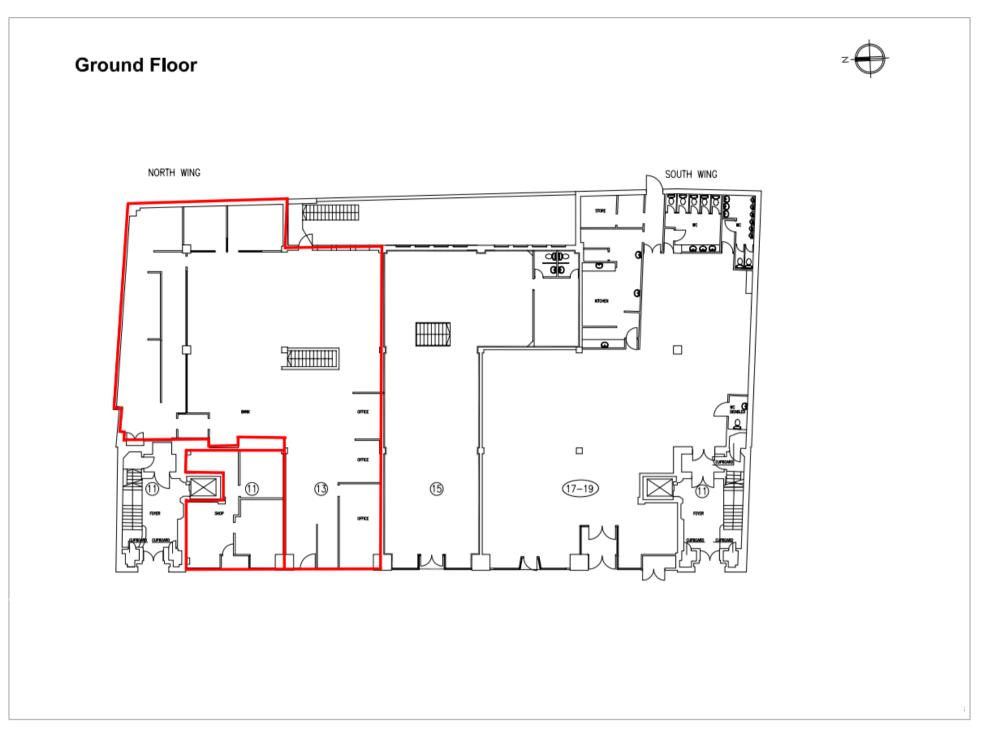

### **ACCOMMODATION**

No 11: Ground Floor 500 ft2 No 13: Ground Floor 3,750 ft2 Basement 1,838 ft2